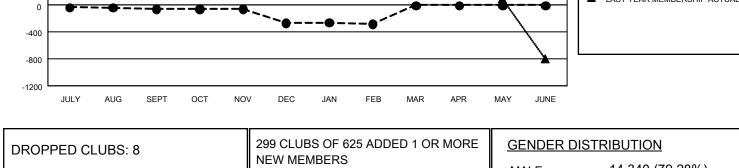

## GAT MONTHLY MEMBERSHIP PROGRESS REPORT

GMT Constitutional Area 5 - J, Group G

REPORT DOES NOT INCLUDE CLUBS IN UNDISTRICTED AREAS.

| Clubs         |               |             |               | Members               |                       |                         |                                                    |  |
|---------------|---------------|-------------|---------------|-----------------------|-----------------------|-------------------------|----------------------------------------------------|--|
|               | RESULTS FOR   | R 2020-2021 |               | RESULTS FOR 2020-2021 |                       |                         |                                                    |  |
| QUARTER       | NEW CLUB GOAL | NEW CLUBS   | DROPPED CLUBS | QUARTER MEMB          | ER GROWTH NET<br>GOAL | MEMBER GROWTH<br>ACTUAL | DROPPED<br>MEMBERS ACTUAL<br>(including transfers) |  |
| JULY/AUG/SEPT | 0             | 0           | 2             | JULY/AUG/SEPT         | 550                   | 378                     | 409                                                |  |
| OCT/NOV/DEC   | 3             | 0           | 5             | OCT/NOV/DEC           | 330                   | 207                     | 413                                                |  |
| JAN/FEB/MAR   | 12            | 0           | 1             | JAN/FEB/MAR           | 340                   | 106                     | 117                                                |  |
| APR/MAY/JUNE  | 3             | 0           | 0             | APR/MAY/JUNE          | 341                   | 0                       | 0                                                  |  |

- LAST YEAR MEMBERSHIP ACTUAL