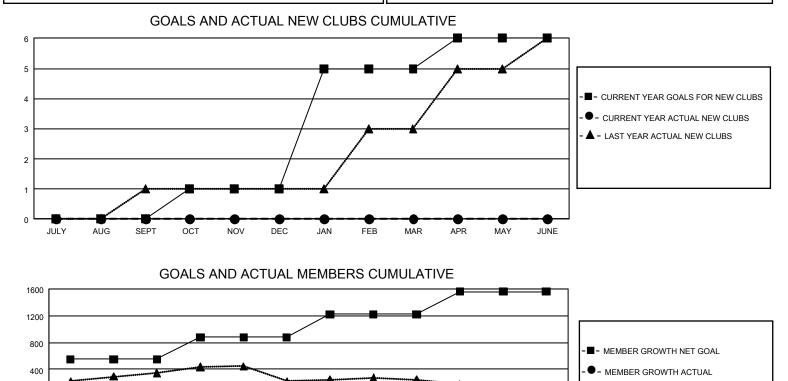

## GAT MONTHLY MEMBERSHIP PROGRESS REPORT

GMT Constitutional Area 5 - J, Group G

REPORT DOES NOT INCLUDE CLUBS IN UNDISTRICTED AREAS.

| Clubs         |               |             |               | Members               |                       |                         |                                                    |  |
|---------------|---------------|-------------|---------------|-----------------------|-----------------------|-------------------------|----------------------------------------------------|--|
|               | RESULTS FOR   | R 2020-2021 |               | RESULTS FOR 2020-2021 |                       |                         |                                                    |  |
| QUARTER       | NEW CLUB GOAL | NEW CLUBS   | DROPPED CLUBS | QUARTER MEMB          | ER GROWTH NET<br>GOAL | MEMBER GROWTH<br>ACTUAL | DROPPED<br>MEMBERS ACTUAL<br>(including transfers) |  |
| JULY/AUG/SEPT | 0             | 0           | 2             | JULY/AUG/SEPT         | 550                   | 378                     | 409                                                |  |
| OCT/NOV/DEC   | 3             | 0           | 5             | OCT/NOV/DEC           | 330                   | 207                     | 413                                                |  |
| JAN/FEB/MAR   | 12            | 0           | 1             | JAN/FEB/MAR           | 340                   | 106                     | 117                                                |  |
| APR/MAY/JUNE  | 3             | 0           | 0             | APR/MAY/JUNE          | 341                   | 0                       | 0                                                  |  |